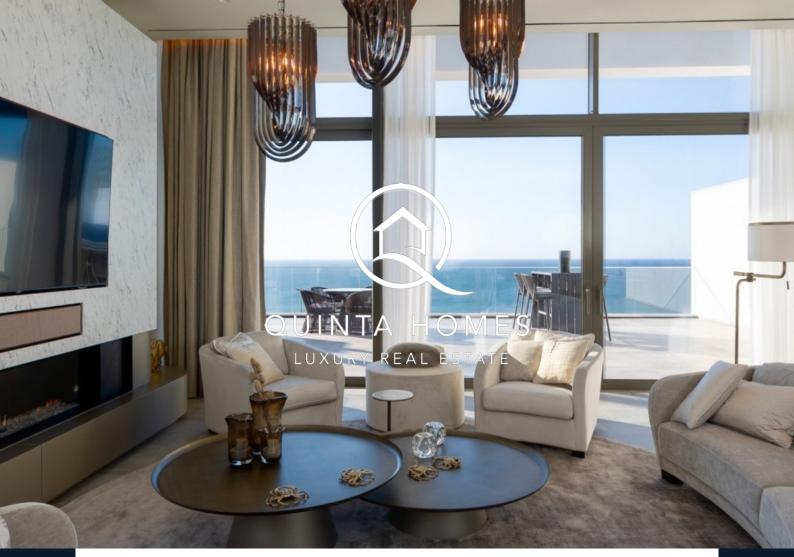

IMPRESSIVE PENTHOUSE WITH INCREDIBLE SEA VIEWS ALBUFEIRA

€ 4,500,000 Ref: QH1050

Bedrooms 3

Bathrooms 4

Built area 260m<sup>2</sup>

Total area 400m<sup>2</sup>

This penthouse is situated on the top floor and has a large terrace with a bbq, swimming pool, jacuzzi and fantastic outdoor spaces for alfresco dining.

The 3 bedroom apartment is beautifully decorated and is equipped with the latest technology. The penthouse offers open plan living in the dining room, kitchen and living room. It has a utility room, two bedroom suites and a grand master suite with a walk in wardrobe.

This property is unique in many ways, one being the fabulous sea views from all rooms in the penthouse.